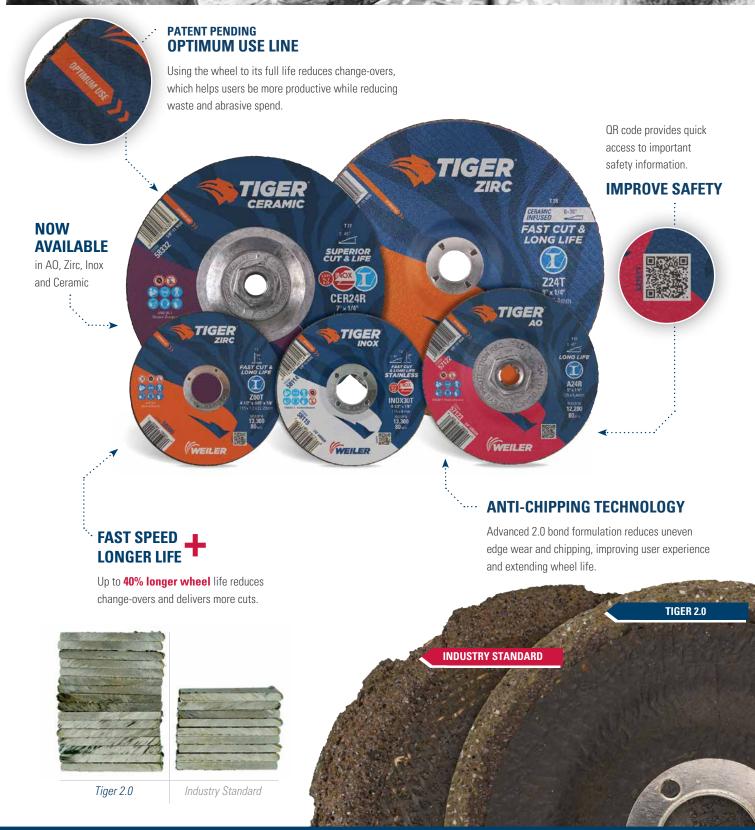

Tiger 2.0's unique formulation provides the same fast cutting speed, while lasting up to 40% longer. And it's industry first, patent pending optimum use line ensures you get more done with less.

## **CUT THROUGH SAFETY ISSUES**

Tiger 2.0 delivers predictable, smooth cutting and grinding, making the work safer. And it now has a  $\Omega R$  code so operators can access crucial safety information right where – and when – they need it.

## **CUT THROUGH LABOR SHORTAGES**

Tiger 2.0 makes cutting and grinding easier, which means operators aren't as worn out at the end of each shift. The unique formulation also produces more consistent work from user to user, reducing training time and even re-work. Tiger 2.0 delivers up to